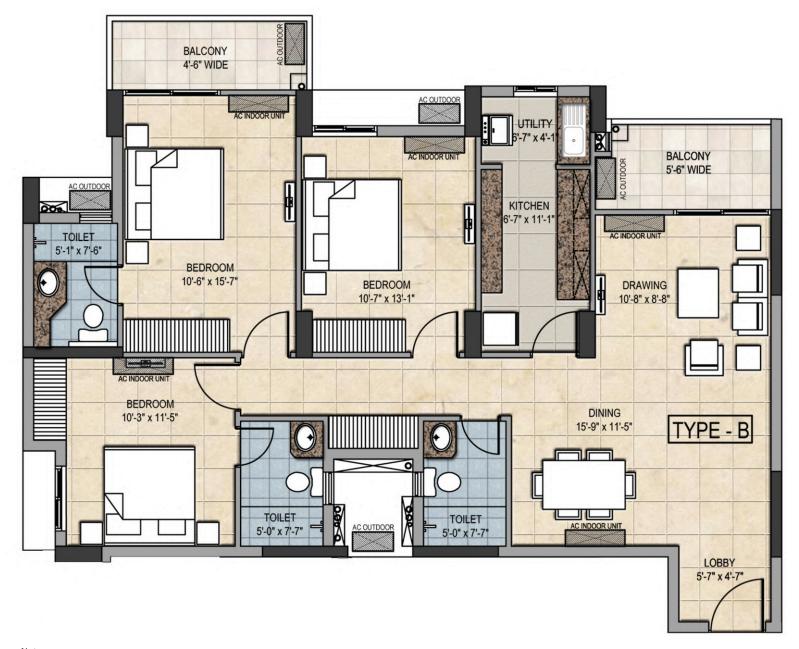

## ASHIANA REGAL PREMIER 3 BHK+3 TOILETS

| AREA             | SQ. M. | SQ. FT. |
|------------------|--------|---------|
| RERA CARPET AREA | 95.98  | 1033.13 |
| BALCONY          | 10.46  | 112.59  |
| BUILT-UP AREA    | 148.64 | 1600.00 |

## Note

- The Internal Dimension shown are from wall to wall excluding plaster thickness as per Architectural & Structural construction drawings.
- The Carpet Area calculation is as per RERA definition and after deduction of area under plaster & skirting of External walls.
- Built-up Area/Salc Area includes RERA Carpet Area, Area of External walls of the Apartment, balcony area, area of shafts & lofts and proportionate share of common areas.
- The Balcony Dimensions shown are from external face of wall to external face of balcony wall.
- All Furniture & wardrobe shown in the drawing is only for indicative purpose.
- Plumbing pipes shown in the shafts and balcony is indicative only and balcony is indicative only and may or may not change.
- Location of Refrigerator, Hob etc. in the Kitchen, TV. in rooms & Washing machine in service balcony is for indicative purpose only. Refer to the specification for details.
- A.C. Indoor & Outdoor units are not a part of specification It is shown here for location marking only.