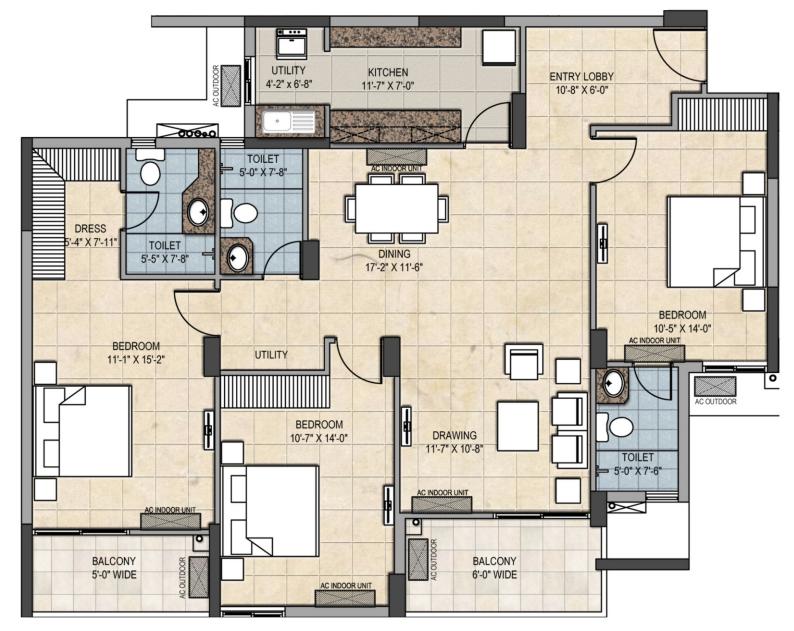

## ASHIANA REGAL GRANDE 3 BHK+3 TOILETS

| AREA             | SQ. M. | SQ. FT. |
|------------------|--------|---------|
| RERA CARPET AREA | 111.48 | 1199.97 |
| BALCONY          | 11.75  | 126.48  |
| BUILT-UP AREA    | 169.54 | 1825.00 |

## Note

- The Internal Dimension shown are from wall to wall excluding plaster thickness as per Architectural & Structural construction drawings.
- The Carpet Area calculation is as per RERA definition and after deduction of area under plaster & skirting of External walls.
- Built-up Area/Salc Area includes RERA Carpet Area, Area of External walls of the Apartment, balcony area, area of shafts & lofts and proportionate share of common areas.
- The Balcony Dimensions shown are from external face of wall to external face of balcony wall.
- All Furniture & wardrobe shown in the drawing is only for indicative purpose.
- Plumbing pipes shown in the shafts and balcony is indicative only and balcony is indicative only and may or may not change.
- Location of Refrigerator, Hob etc. in the Kitchen, TV. in rooms & Washing machine in service balcony is for indicative purpose only. Refer to the specification for details.
- A.C. Indoor & Outdoor units are not a part of specification It is shown here for location marking only.