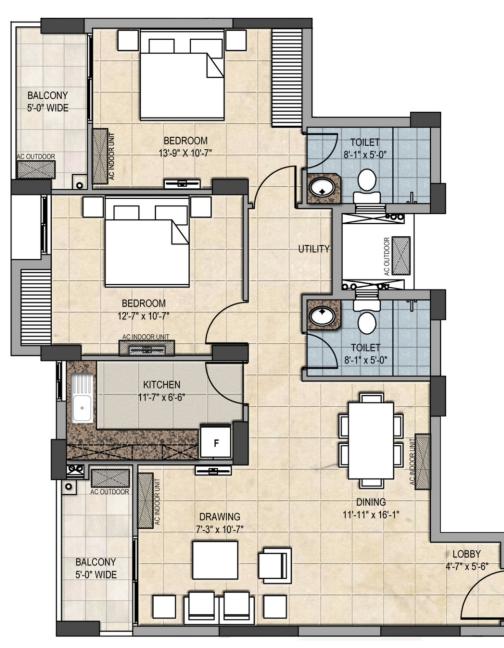

## ASHIANA REGAL BOUTIQUE 2 BHK+2 TOILETS

| AREA             |         | SQ. M. | SQ. FT. |
|------------------|---------|--------|---------|
| RERA CARPET AREA |         | 74.36  | 800.41  |
| BALCONY          |         | 9.51   | 102.37  |
| BUILT-U          | IP AREA | 119.38 | 1285.00 |

## Note:

- The Internal Dimension shown are from wall to wall excluding plaster thickness as per Architectural & Structural construction drawings.
- The Carpet Area calculation is as per RERA definition and after deduction of area under plaster & skirting of External walls.
- Built-up Area/Salc Area includes RERA Carpet Area, Area of External walls of the Apartment, balcony area, area of shafts & lofts and proportionate share of common areas.
- The Balcony Dimensions shown are from external face of wall to external face of balcony wall.
- All Furniture & wardrobe shown in the drawing is only for indicative purpose.
- Plumbing pipes shown in the shafts and balcony is indicative only and balcony is indicative only and may or may not change.
- Location of Refrigerator, Hob etc. in the Kitchen, TV. in rooms & Washing machine in service balcony is for indicative purpose only. Refer to the specification for details.
- A.C. Indoor & Outdoor units are not a part of specification It is shown here for location marking only.